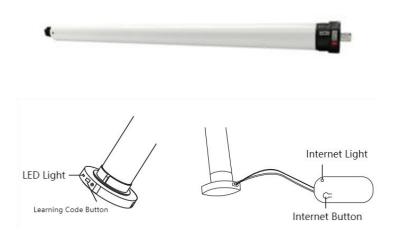

## **1.1 Product Introduction**

The motor is easy to install and is driven by a DC motor. It features a silent design and splashproof design, ensuring smooth and quiet operation. The motor comes with a built-in wireless receiver and an external control interface, allowing for connection to external control systems for convenient smart control. It is suitable for various environments such as homes, hotels, educational institutions, and medical facilities.

### **1.2 Product Dimensions (For reference only)**