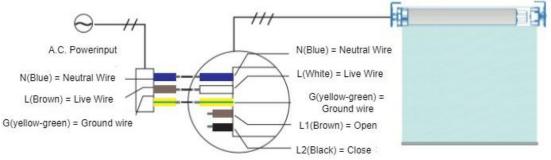

on box | ≥8cm                       |
| Maximum load                                               | 20KG                       |
| Packaging                                                  | Neuter                     |
| Inner box label                                            | V                          |
| Manuals (paper and electronic)                             | V                          |
| 3C                                                         | ✓                          |
| Remote control panel                                       | Optional                   |
| Product size                                               | Length:533mm Diameter:36mm |
| Designed for                                               | Φ47, Φ50, Φ55 Round pipes  |

#### 1.4 Wiring Diagram